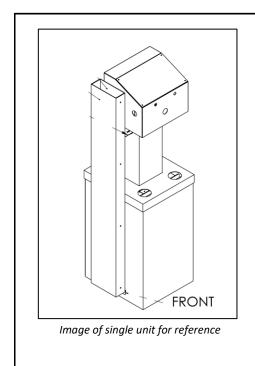

NOTES: 3" CORE HOLE TO BE BORED 3" FROM THE BACK AND 3" FROM THE RIGHT SIDE IN THE BACK RIGHT CORNER OF THE UNIT.

| DRWN: SEAN ROBERTSON  | COMPANY: DEVON INDUSTRIES                                                                                                                                                                  |
|-----------------------|--------------------------------------------------------------------------------------------------------------------------------------------------------------------------------------------|
| DRWN DATE: 12/20/2023 | CUSTOMER:                                                                                                                                                                                  |
| APPR: KEN MILLER      | PROJECT: EVAC MACHINE PROJECT                                                                                                                                                              |
| APPR DATE:            | PART: INSTALL CORE TEMPLATE                                                                                                                                                                |
| REV:                  | MATERIAL:                                                                                                                                                                                  |
|                       | ADDITIONAL NOTES: ANY DIMENSIONS NOT LABELED ON PART ARE INTERNALLY DEFINED IN CAD MODEL. DIMESNIONS MAY BE SUPPRESSED TO RESIST PRODUCT REPLICATION OUTSIDE OF DEVON INDUSTRIES APPROVAL. |