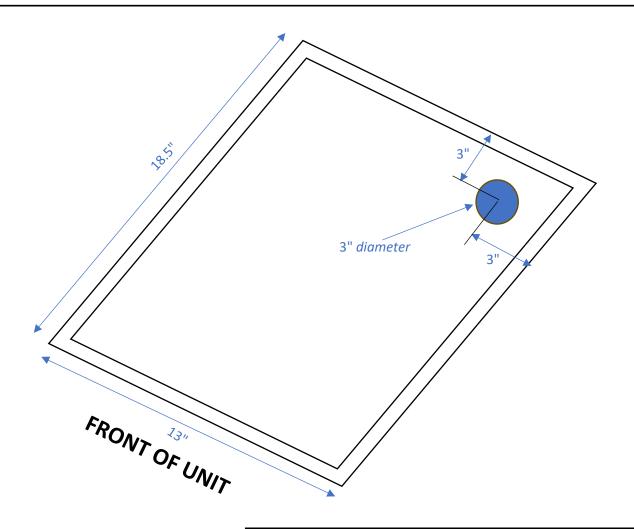

NOTES: 3" CORE HOLE TO BE BORED 3" FROM THE BACK AND 3" FROM THE RIGHT SIDE IN THE BACK RIGHT CORNER OF THE UNIT.

| DRWN: SEAN ROBERTSON  | COMPANY: DEVON INDUSTRIES                                                                                                                                                                  |
|-----------------------|--------------------------------------------------------------------------------------------------------------------------------------------------------------------------------------------|
| DRWN DATE: 12/20/2023 | CUSTOMER:                                                                                                                                                                                  |
| APPR: KEN MILLER      | PROJECT: EVAC MACHINE PROJECT                                                                                                                                                              |
| APPR DATE:            | PART: INSTALL CORE TEMPLATE                                                                                                                                                                |
| REV:                  | MATERIAL:                                                                                                                                                                                  |
|                       | ADDITIONAL NOTES: ANY DIMENSIONS NOT LABELED ON PART ARE INTERNALLY DEFINED IN CAD MODEL. DIMESNIONS MAY BE SUPPRESSED TO RESIST PRODUCT REPLICATION OUTSIDE OF DEVON INDUSTRIES APPROVAL. |