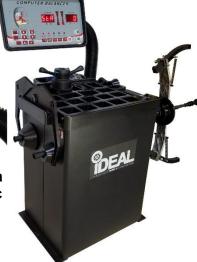

### **PRO-SERIES MOTORCYCLE & AUTO WHEEL BALANCER**

- THE IDEAL MOTORCYCLE WHEEL BALANCER IS SHIPPED WITH THE KIT COMPONENTS TO BALANCE MOST MOTORCYCLE, LIGHT TRUCK AND AUTOMOTIVE WHEELS.
- **❖** MOTORCYCLE KIT INCLUDES AN INDUSTRY STANDARD 14MM SHAFT WITH A SET OF SMALL & LARGE CONES, A SET OF SPACER SLEEVES AND THE MOTORCYCLE WHEEL CLAMP.
- ❖ WORKS FOR MOTORCYCLE WHEELS UP TO 24" DIAMETER AND TIRES UP TO 32" IN DIAMETER.
- PERFECT FOR A COMMERCIAL SHOP OR THE MOTORCYCLE ENTHUSIAST.
- **❖** THE BALANCER COMES STANDARD WITH FOUR AUTOMOTIVE / LIGHT TRUCK CONE SETS, QUICK NUT, 36MM SHAFT, TEST WEIGHT, RIM CALIPER AND WEIGHT HAMMER.

#### IDEAL, MOTORCYCLE & AUTO WHEEL BALANCER

- MOTORCYCLE ADAPTOR KIT INCLUDES:
  - MOTORCYCLE WHEEL CLAMP
  - o 14MM SHAFT & CONES UP TO 1-5/16"
- EASY MANUAL DATA ENTRY
- QUICK SPIN CYCLE
- STATIC OR DYNAMIC BALANCING
- SELF-CALIBRATING
- FOUR BALANCING MODES
- 24" WHEEL
- NO HOOD
- AUTOMOTIVE LIGHT VEHICLE COMPONENTS INCLUDES:
  - o 36MM SHAFT
  - o 4 CONES
  - QUICK NUT
- WEIGHT STORAGE TRAY