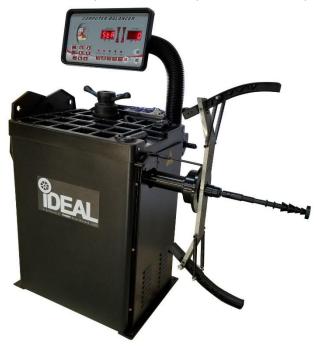

### **PRO-SERIES MOTORCYCLE & AUTO WHEEL BALANCER**

- THE IDEAL MOTORCYCLE WHEEL BALANCER IS SHIPPED WITH THE KIT COMPONENTS TO BALANCE MOST MOTORCYCLE, LIGHT TRUCK AND AUTOMOTIVE WHEELS.
- **❖** MOTORCYCLE KIT INCLUDES AN INDUSTRY STANDARD 14MM SHAFT WITH A SET OF SMALL & LARGE CONES, A SET OF SPACER SLEEVES AND THE MOTORCYCLE WHEEL CLAMP.
- ❖ WORKS FOR MOTORCYCLE WHEELS UP TO 24" DIAMETER AND TIRES UP TO 32" IN DIAMETER.
- PERFECT FOR A COMMERCIAL SHOP OR THE MOTORCYCLE ENTHUSIAST.
- **❖** THE BALANCER COMES STANDARD WITH FOUR AUTOMOTIVE / LIGHT TRUCK CONE SETS, QUICK NUT, 36MM SHAFT, TEST WEIGHT, RIM CALIPER AND WEIGHT HAMMER.

#### IDEAL, MOTORCYCLE & AUTO WHEEL BALANCER

- MOTORCYCLE ADAPTOR KIT INCLUDES:
  - MOTORCYCLE WHEEL CLAMP
  - o 14MM SHAFT & CONES UP TO 1-5/16"
- EASY MANUAL DATA ENTRY
- QUICK SPIN CYCLE
- STATIC OR DYNAMIC BALANCING
- SELF-CALIBRATING
- FOUR BALANCING MODES
- 24" WHEEL
- NO HOOD
- AUTOMOTIVE LIGHT VEHICLE COMPONENTS INCLUDES:
  - o 36MM SHAFT
  - o 4 CONES
  - QUICK NUT
- WEIGHT STORAGE TRAY