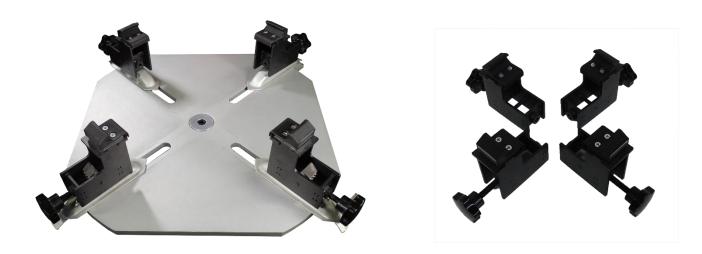

## **Tire Changer Motorcycle Adapter**

The TC-MC-A motorcycle / ATV adapter allows you to expand the capabilities of your automotive / light truck rim clamp tire changer to change motorcycle and ATV wheels. The TC-MC-A utilizes the same clamp protector as the TC-400M-B. This style clamp protector virtually eliminates damage and utilizes a profile that is designed for clamping motorcycle wheels.

## Features

- Expands capabilities of rim clamp machine to allow changing of motorcycle tires
- Change motorcycle tires without removing brake discs or drive components
- Plastic clamps protects wheels from damage
- Can be used with TC-430, TC-530, TC-950 and TC-950-WPA