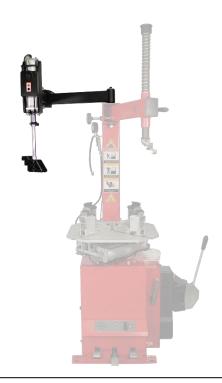

TC-430 with the Assist Arm installed
Tire Changer Not Included

TC-400M-B with the Assist Arm installed
Tire Changer Not Included