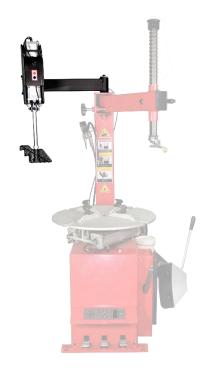

TC-430 with the Assist Arm installed
Tire Changer Not Included

TC-400M-B with the Assist Arm installed
Tire Changer Not Included