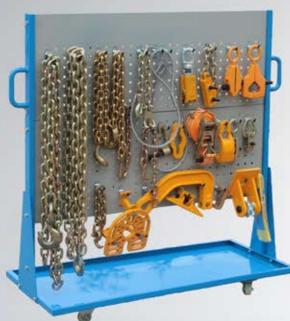

#### Included Accessories

Universal Wheel Stand & Dead Vehicle Dolly

FR-77-TBK25
Tool Board, Tool and Clamp Kit
(Sold Seperately)