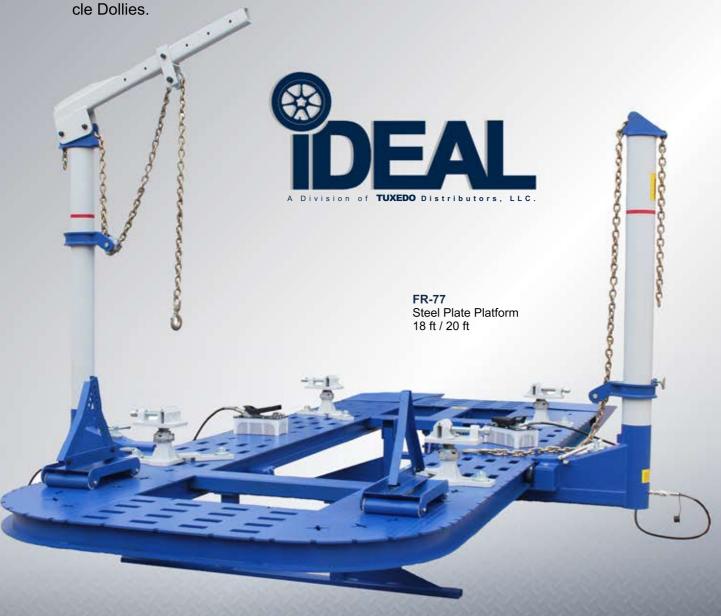

## **FR-77 Series**

### 18' & 20' Tilt Deck

## **Steel Plate Frame Rack Machines**

The FR-77 18' & 20' Tilt Deck / Steel Plate Platform Frame Racks are high quality, durable frame straightening machines designed to accommodate Full-frame or Uni-body type vehicles with 7,700 lb lifting capacity. The twin 10-Ton Towers Incorporate 'clear floor' 360 degree pulling capability with multiple, precision cut Tie-Down Hole locations and Universal Anchoring System with adjustable height clamping assemblies. The FR-77 also comes standard with Pull Chains & Hooks, OH Boom / Pull Tower Extension, Universal Wheel Stands & Vehicle Polling

## FR-77 18' & 20' Steel Plate Frame Racks

# **Features**

- Designed to accommodate Full-frame or uni-body type vehicles
- Hydraulic Tilt Deck operation with 7,700 lb. lifting capacity
- Durable, Heavy Duty construction with powder coat finish
- Universal Anchoring System with adjustable Height Pinch Weld Clamp Assemblies
- Clear Floor 360 degree Pulling Capacity
- Multiple Tie-Down locations
- Twin 10 Ton round Pull Towers w/ telescoping Tower Heads
- · Adjustable Tower Collars
- (2ea) Pull Chains w/Hooks
- (2ea) HQ Air/Hydraulic Pumps with Pressure Gauge
- Quick Disconnect Hydraulic Fitting and Hose Connections
- Drive-On Ramps