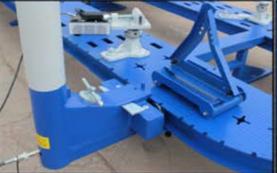

Tilt Deck w/ quick disconnect connection

Clear Floor, 360 Degree Pulling Capability w/ Universal Anchoring

Adjustable height Pinch Weld Clamp Assemblies

# **Features**

- Designed to accommodate Full-frame or uni-body type vehicles
- Hydraulic Tilt Deck operation with 7,700 lb. lifting capacity
- Durable, Heavy Duty construction with powder coat finish
- Universal Anchoring System with adjustable Height Pinch Weld Clamp Assemblies
- Clear Floor 360 degree Pulling Capacity
- Multiple Tie-Down locations
- Twin 10 Ton round Pull Towers w/ telescoping Tower Heads
- · Adjustable Tower Collars
- (2ea) Pull Chains w/Hooks
- (2ea) HQ Air/Hydraulic Pumps with Pressure Gauge
- Quick Disconnect Hydraulic Fitting and Hose Connections
- Drive-On Ramps