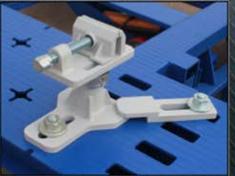

Tilt Deck w/ quick disconnect connection

Clear Floor, 360 Degree Pulling Capability w/ Universal Anchoring

Adjustable height Pinch Weld Clamp Assemblies

# **Features**

- Designed to accommodate Full-frame or uni-body type vehicles
- Hydraulic Tilt Deck operation with 7,700 lb. lifting capacity
- Durable, Heavy Duty construction with powder coat finish
- Universal Anchoring System with adjustable Height Pinch Weld Clamp Assemblies
- Clear Floor 360 degree Pulling Capacity
- Multiple Tie-Down locations
- Twin 10 Ton round Pull Towers w/ telescoping Tower Heads
- · Adjustable Tower Collars
- (2ea) Pull Chains w/Hooks
- (2ea) HQ Air/Hydraulic Pumps with Pressure Gauge
- Quick Disconnect Hydraulic Fitting and Hose Connections
- Drive-On Ramps