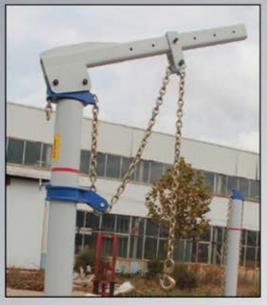

## **Steel Plate Frame Rack Machines**

The FR-77 18' & 20' Tilt Deck / Steel Plate Platform Frame Racks are high quality, durable frame straightening machines designed to accommodate Full-frame or Uni-body type vehicles with 7,700 lb lifting capacity. The twin 10-Ton Towers Incorporate 'clear floor' 360 degree pulling capability with multiple, precision cut Tie-Down Hole locations and Universal Anchoring System with adjustable height clamping assemblies. The FR-77 also comes standard with Pull Chains & Hooks, OH Boom / Pull Tower Extension, Universal Wheel Stands & Vehicle Polling

Tilt Deck w/ quick disconnect connection

Clear Floor, 360 Degree Pulling Capability w/ Universal Anchoring

Adjustable height Pinch Weld Clamp Assemblies

# **Features**

- Designed to accommodate Full-frame or uni-body type vehicles
- Hydraulic Tilt Deck operation with 7,700 lb. lifting capacity
- Durable, Heavy Duty construction with powder coat finish
- Universal Anchoring System with adjustable Height Pinch Weld Clamp Assemblies
- Clear Floor 360 degree Pulling Capacity
- Multiple Tie-Down locations
- Twin 10 Ton round Pull Towers w/ telescoping Tower Heads
- · Adjustable Tower Collars
- (2ea) Pull Chains w/Hooks
- (2ea) HQ Air/Hydraulic Pumps with Pressure Gauge
- Quick Disconnect Hydraulic Fitting and Hose Connections
- Drive-On Ramps