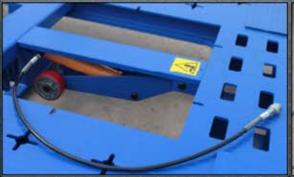

Tilt Deck w/ quick disconnect connection

Clear Floor, 360 Degree Pulling Capability w/ Universal Anchoring

Adjustable height Pinch Weld Clamp Assemblies

# **Features**

- Designed to accommodate Full-frame or uni-body type vehicles
- Hydraulic Tilt Deck operation with 7,700 lb. lifting capacity
- Durable, Heavy Duty construction with powder coat finish
- Universal Anchoring System with adjustable Height Pinch Weld Clamp Assemblies
- Clear Floor 360 degree Pulling Capacity
- Multiple Tie-Down locations
- Twin 10 Ton round Pull Towers w/ telescoping Tower Heads
- · Adjustable Tower Collars
- (2ea) Pull Chains w/Hooks
- (2ea) HQ Air/Hydraulic Pumps with Pressure Gauge
- Quick Disconnect Hydraulic Fitting and Hose Connections
- Drive-On Ramps