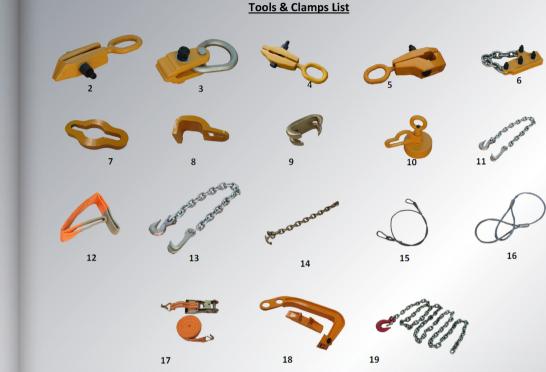

## FR-55-TBK20 Tool Board, Tool & Clamp Kit-20pc

| 0, 0, 0, 0, 0, 0, 0, 0, 0, 0, 0, 0, 0, 0 |      |                                       |      |      |                                 |
|------------------------------------------|------|---------------------------------------|------|------|---------------------------------|
| Item                                     | Qty. | Description                           | Item | Qty. | Description                     |
| 1)                                       | 1    | Tool Board with Hooks & Caster Wheels | 11)  | 1    | Grab Hook & Single Claw         |
| 2)                                       | 1    | Angle Bite Clamp                      | 12)  | 1    | Nylon Sling                     |
| 3)                                       | 1    | Mini Clamp                            | 13)  | 1    | 'S' Hook w/ Chain               |
| 4)                                       | 1    | Dyna Clamp                            | 14)  | 2    | Grab Hook w/ Chain              |
| 5)                                       | 1    | Box Clamp                             | 15)  | 1    | Safety Cable                    |
| 6)                                       | 1    | Lip Grip Clamp                        | 16)  | 1    | Cable Sling                     |
| 7)                                       | 1    | Handy Link                            | 17)  | 1    | Ratchet Strap / Tightening Belt |
| 8)                                       | 1    | Sill Hook                             | 18)  | 1    | Jumbo Deep Hook Set             |
| 9)                                       | 2    | Linking Hook                          | 19)  | 1    | Pull Chain w/ Universal Hook    |
| 10)                                      | 1    | Boltless Tower Puller                 | 3    |      |                                 |