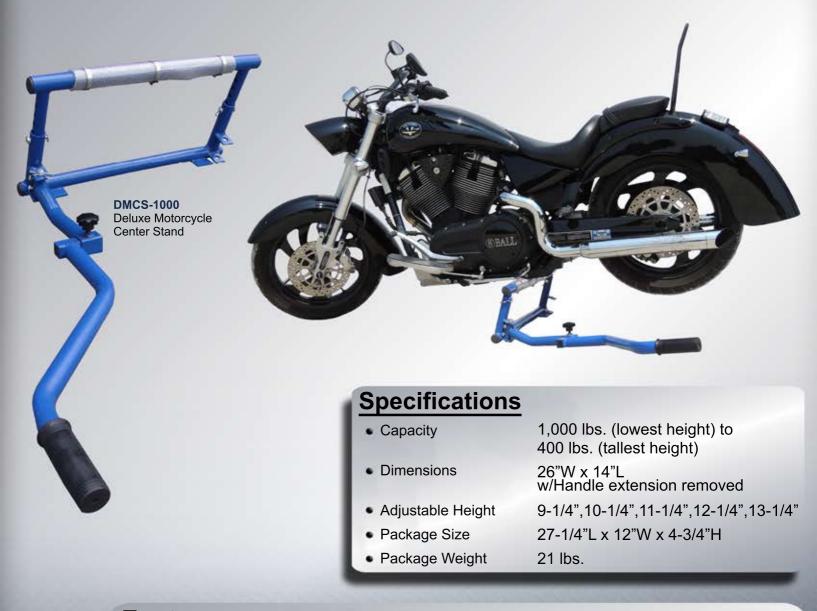

## DMCS-1000 Deluxe Motorcycle Center Stand

The Deluxe Motorcycle Center Stand is designed to lift most motorcycles that have a double-cradle type frame with a flat surface on the underside. This includes most all Harley Davidson, Suzuki, Honda, Yamaha, and Kawasaki motorcycles. The Deluxe Center Stand incorporates adjustable heights for the ability to raise the front or rear wheel off the ground for various types of motorcycles.

## **Features**

- Designed to lift either the front or rear wheel
- Adjustable height feature with 5ea height options of 9-1/4" to 13-1/4", with easy to use Ring Clips
- Able to relocate the handle assembly to either the RH or LH side with 'dual' hinge design
- Handle extension designed to be removed once the bike is on the stand, eliminating tripping hazard
- Collapsible pivot handle assembly for convenient flat storage
- 3/16" thick protective vinyl tubing prevents scratching motorcycle frame
- Constructed from heavy duty 14 gauge, 1-1/2" round tubing
- Works great for cleaning your wheels or servicing your bike
- Powder coated finish
- Cushion handle grip
- Ideal for storing your bike