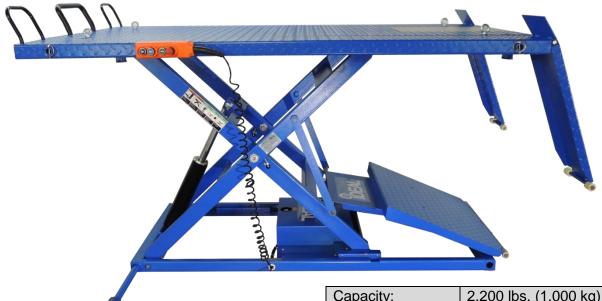

## A-2200IEH-XR Retractable Ramp ATV Lift

Our A-2200IEH-XR is up to the challenge of lifting all ATV's on the market today. In addition to our New and Innovative retractable ramp system the A-2200IEH-XR has pivot approach ramps that fold out of the way as the lift raises and become wheels stops. Keeping the technician in mind these features limit injury, save time and space which makes your shop area more productive. Our single point hand held pendant fully controls the lift; lifting, lowering into locks and lowering without the use of hands or feet to disengage manual safety latches.

## **Features**

- NEW! Retractable Ramp System
- NEW! Pivot Approach Ramps
- 47" Rise Height
- 110V Integrated Electric/Hydraulic Power Unit
- Hand Held Control Pendant Six Locking Positions
- Extended 27.5" Long Full Width Approach Ramp
- 50" X 88.6" Table
- Optional: Vise, Chock, Dolly Kit

| Capacity:               | 2,200 lbs. (1,000 kg)               |
|-------------------------|-------------------------------------|
| Lifting Height,<br>Max: | 47.2" (1200 mm)                     |
| Height, Min:            | 7" (180 mm)                         |
| Width Overall:          | 58.5" (1486 mm)                     |
| Length Overall:         | 116.5" (2959 mm) - Fully<br>Lowered |
| Platform Length:        | 88.6" (2250 mm)                     |
| Platform Width:         | 50" (1270 mm)                       |
| Power Supply:           | 110V, 60Hz, 1 Phase, 18A            |
| Lifting Time:           | 30 S                                |
| Lowering Time:          | 30 S                                |
| Gross Weight:           | 980 lbs.                            |